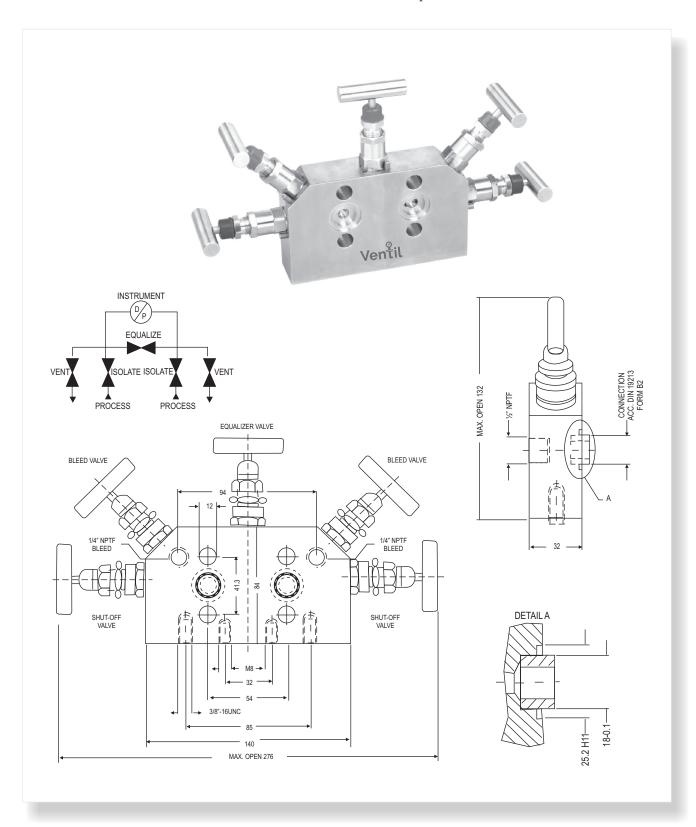

## **FIVE VALVE MANIFOLDS**

## **DIRECT MOUNT (PIPE TO FLANGE)**

Coplanar mounting Five Valve Manifold with drain plugs. This manifold has two isolating valves, one equalizer valve & two vent Valve. when assembled to transmitter has the advantage of compact size with easy for operation in minimum space. The direct mounting facility to the base of the differential pressure transmitter result in less leakage points and more accurate measurements. This model mainly use for Rosemount Transmitter Model 3051 the manifold Dimensions illustrated one for standard 54 mm instrument center but available for other center on request